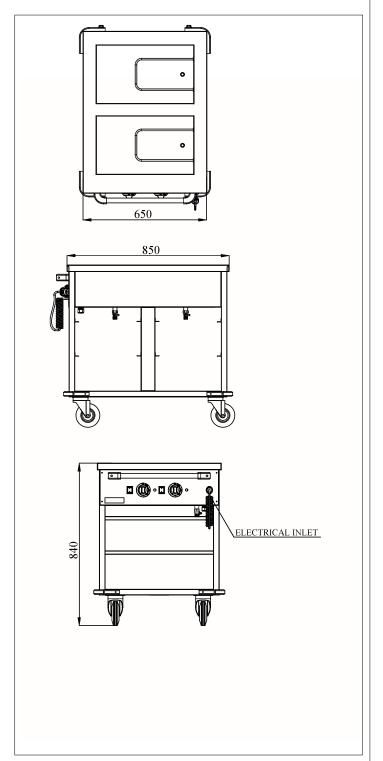

## 7178.1155

| CODE              | 7178.1155  |
|-------------------|------------|
| Width (mm)        | 650        |
| Depth (mm)        | 850        |
| Height (mm)       | 840        |
| Gross Weight (kg) | 61         |
| Gross Volume (m³) | 0,56       |
| Power (kW)        | 2          |
| Electrical Inlet  | 230V 1N PE |
|                   |            |
|                   |            |