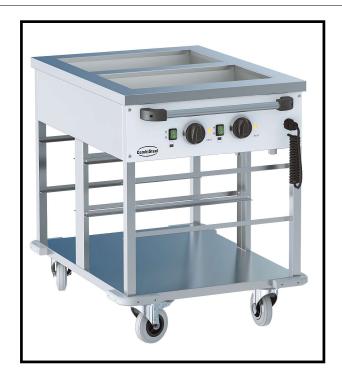

## **Main Features**

- •Stainless steel and reinforced body.
- Easy to clean and hygienic.
- Ergonomic design.
- •Long life, easy to operate and maintenance.
- High flexibility due to mobile design.
- •4 wheels, 2 with brakes and 2 without brakes.
- •Bumper corner.
- •Stainless steel strong handle.
- •2 x GN 1/1 capacity. (GN containers are not included)
- •Shelf suitable for GN1/1
- •Temperature can be set from 30 °C to 90 °C.
- •Illuminated on/off switch.
- •R 1/2" Water drain.
- •Separately controllable pool.