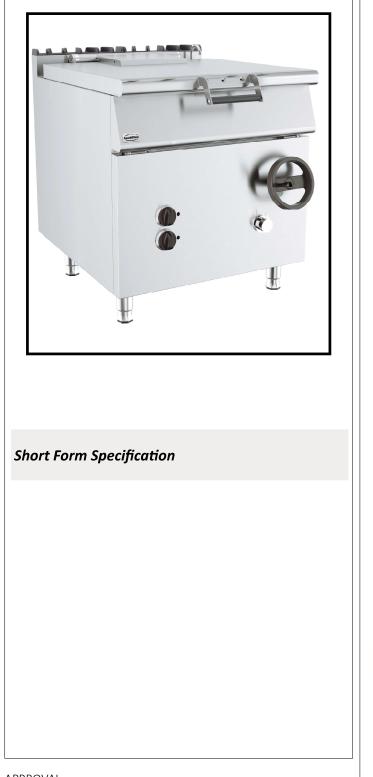

Electrical Tilting Bratt Pan

## **Main Features**

- •Stainless steel body.
- •Easy to clean and hygienic.
- •Ergonomic design.
- Adjustable legs.
- •Long life, easy to operate and maintenance.
- 350°C Safety thermostat.
- With pressed pool.
- Self hinged lid.
- Thermostatic temperature control 50°-300°C.
- Hand –wheel boost system.
- The system stops when the pan moves. Water filling pipe controlled from front panel.
- Water ming pipe controlled from from
  310 quality 10 mm thick base sheet.

Construction

APPROVAL:

CE

Electrical Tilting Bratt Pan

| Code              | 7178.3130  |
|-------------------|------------|
| Widht (A) mm      | 800        |
| Depth (B) mm      | 900        |
| Hight (C) mm      | 900        |
| Gross Weight (kg) | 157        |
| Gross Volume (m³) | 1,05 m³    |
| Power             | 12 kW      |
| Electrical Inlet  | 400V 3N PE |
| Capacity (lt)     | 80         |
| Water Inlet       | R1/2"      |