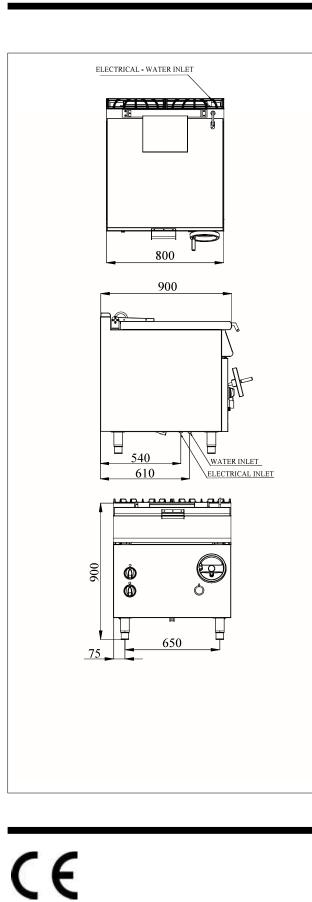

## Model :

Item :

Name:

Construction

APPROVAL:

CE

Electrical Tilting Bratt Pan

| Code              | 7178.3130  |
|-------------------|------------|
| Widht (A) mm      | 800        |
| Depth (B) mm      | 900        |
| Hight (C) mm      | 900        |
| Gross Weight (kg) | 157        |
| Gross Volume (m³) | 1,05 m³    |
| Power             | 12 kW      |
| Electrical Inlet  | 400V 3N PE |
| Capacity (lt)     | 80         |
| Water Inlet       | R1/2"      |