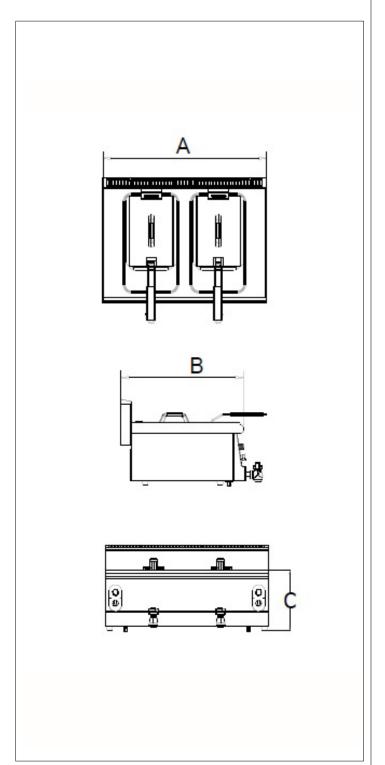

## 7178.0085

| Code              | 7178.0085 |  |
|-------------------|-----------|--|
| Widht (A)         | 800       |  |
| Depth (B)         | 600       |  |
| Hight (C)         | 300       |  |
| Gross Weight (kg) | 35 kg     |  |
| Gross Volume (m3) | 0,32 m3   |  |
| Gas Inlet         | R . 1/2"  |  |
| Electrical Inlet  |           |  |
| Power             | 12 kW     |  |
| Capacity          | 2x8 lt    |  |