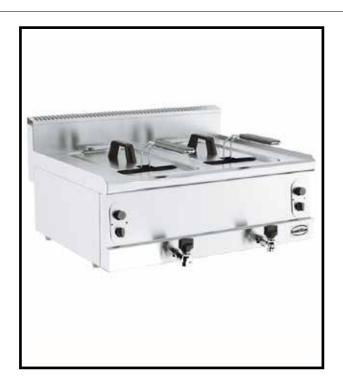

## **Main Features**

Accessible security switches
Operating temperature range (0-180 ° C)
Operation and heating temperature control lights
Single or double tank options
Stainless steel baskets
Thermostat controlled heating
Operation and heating control indicator lights
Operation and heating temperature control lights
Piezo spark ignition
Scratch-proof enamelled back iron cast chimney
Single or double container models
Single or double tank options
Stainless steel baskets
Stainless steel tube heaters (For electrical products)