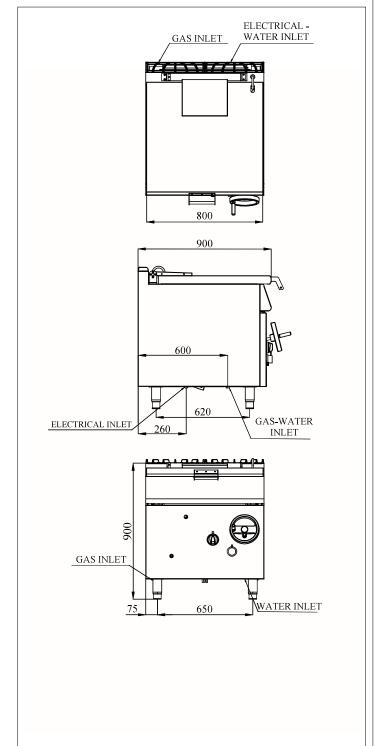

Construction

**APPROVAL:** 

| Code              | 7178.3120 |
|-------------------|-----------|
| Width (mm)        | 800 mm    |
| Depth (mm)        | 900 mm    |
| Hight (mm)        | 900 mm    |
| Gross Weight (kg) | 167       |
| Gross Volume (m³) | 1.08      |
| Gas Inlet         | 1/2"      |
| Water Inlet       | 1/2''     |
| Power (kW)        | 20,5      |
| Capacity (It)     | 80        |