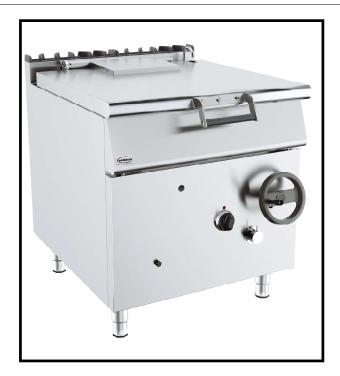

## **Main Features**

- •Stainless steel body.
- Easy to clean and hygienic.
- •Ergonomic design.
- ·Adjustable legs.
- •Long life, easy to operate and maintenance.
- Thermostatic temperature control 50°-300°C
- Tubular burner placed under the tank.
- Pilot light and valve with thermocouple.
- 350°C Safety thermostat.
- Novasit 820 gas valve.
- Piezo-electric burner ignition.
- Hand –wheel boost system.
- Water filling pipe controlled from front panel.
- 310 quality 10 mm thick base sheet.